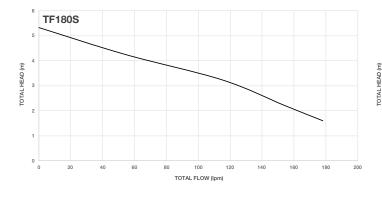

5m

180 lpm

**ELECTRICAL DATA & OPERATING LIMITS** 

### HYDRAULIC PERFORMANCE

8m

230 lpm

This product holds a 2 Year Replacement Guarantee due to manufacturing defect with no serviceable spare parts or infield service.