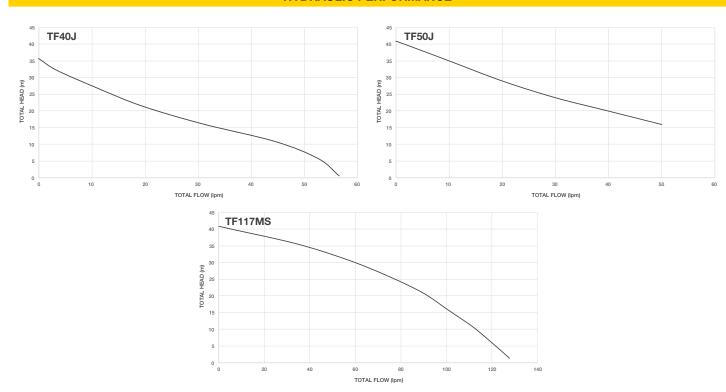

| ELECTRICAL DATA & OPERATING LIMITS |            |        |               |
|------------------------------------|------------|--------|---------------|
|                                    | TF40J      | TF50J  | TF117MS       |
| Motor size                         | 370W       | 600W   | 750W          |
| Single phase                       | 240V 50Hz  |        |               |
| Inlet size                         | 1" BSP (F) |        | 11/4" BSP (F) |
| Outlet size                        | 1" BSP (M) |        |               |
| Max. head                          | 35m        | 41m    |               |
| Max. flow                          | 40 lpm     | 50 lpm | 117 lpm       |

#### **HYDRAULIC PERFORMANCE**

This product holds a 2 Year Replacement Guarantee due to manufacturing defect with no serviceable spare parts or infield service.