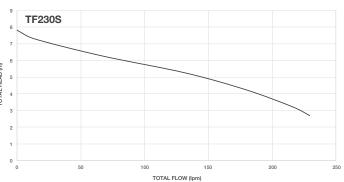

### **Sump Pumps**

Model numbers: TF180S & TF230S

### HYDRAULIC PERFORMANCE

8m

230 lpm

This product holds a 2 Year Replacement Guarantee due to manufacturing defect with no serviceable spare parts or infield service.