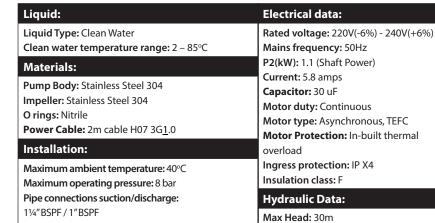

## The pump is characterised by:

- Corrosion resistant 304 stainless steel pump body, impeller, diffuser, seal support and pump shaft.
- Mechanical shaft seal.
- 240V single phase TEFC motor with in-built auto reset thermal overload.
- Pump support plate.

## **Applications:**

Suitable for urban water supply, garden irrigation and hot water applications including vat washing, clean in place, and circulation.

## **Package Information:**

- 15 kg
- L 410mm x W 240mm x H 270mm

DNI DN2 L (mm) W (mm) H (m I-1/4" I" 381 210 234

H (mm) LI (mm) 234 109

Max Flow: 204 l/min

L2 (mm) WI (mm) HI (mm) 55 |50 |10