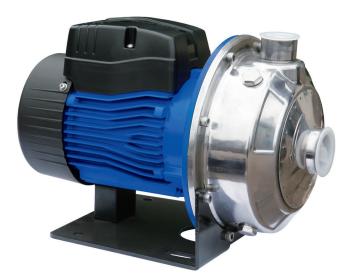

## PRODUCT PROFILE STAINLESS STEEL CENTRIFUGAL PUMP BIA-BLC120-110S2 – 802813

The pump is a horizontal single stage stainless steel centrifugal pump supplied wired and ready to install. Used especially for water transfer.

## The pump is characterised by:

- Corrosion resistant 304 stainless steel pump body, impeller, diffuser, seal support and pump shaft.
- Mechanical shaft seal.
- 240V single phase TEFC motor with in-built auto reset thermal overload.
- Pump support plate.