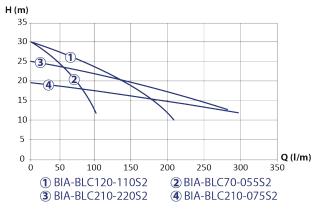

## **Package Information:**

- 15 kg
- L 410mm x W 240mm x H 270mm

DNI DN2 L (mm) W (mm) H (m I-1/4" I" 381 210 234

H (mm) LI (mm) 234 109

Max Flow: 204 l/min

L2 (mm) WI (mm) HI (mm) 55 |50 |10