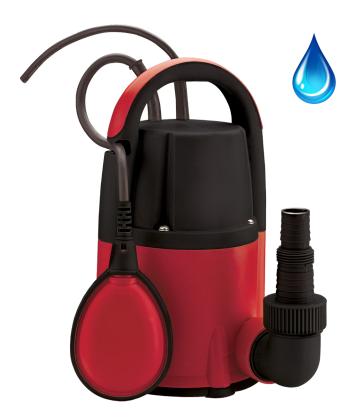

| DIY Friendly |  |  |  |  |  |  |
|--------------|--|--|--|--|--|--|
| Retail Box   |  |  |  |  |  |  |

The SM-CW250A and SM-CW750A Sumpmate are automatic plastic submersible pumps with float switches for clear water. Equipped with a very thin pump base, these pumps can drain the water level to 1mm. The clear water Sumpmate range can be used for garden irrigation or for draining pooled watered from burst mains, pond water, pool water and rainwater tanks or barrels with debris under 5mm.