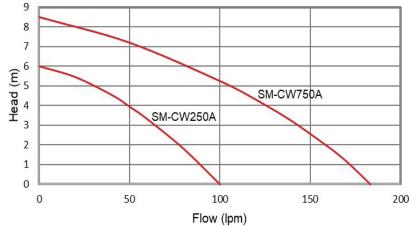

## Performance Table

| Model     | Power |         | Max. Flow | Max. Head | Max. Depth | Spherical<br>Solid<br>Handling |
|-----------|-------|---------|-----------|-----------|------------|--------------------------------|
|           | kW    | Voltage | Lpm       | (m)       | (m)        | (mm)                           |
| SM-CW250A | 0.25  | 230     | 100       | 6         | 7          | 5                              |
| SM-CW750A | 0.75  | 230     | 208.3     | 8.5       | 7          | 5                              |