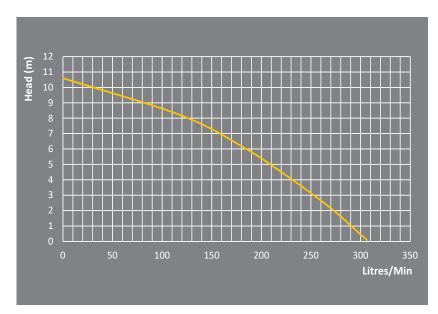

| CODE  | MODEL  | POWER 240V |       | RATED           |             | MAXIMUM         |             | SOFT               | CABLE  | OUTLET |        | WEIGHT | SIZE        |
|-------|--------|------------|-------|-----------------|-------------|-----------------|-------------|--------------------|--------|--------|--------|--------|-------------|
|       |        | AMPS       | WATTS | FLOW<br>(L/MIN) | HEAD<br>(M) | FLOW<br>(L/MIN) | HEAD<br>(M) | SOLIDS<br>HANDLING | LENGTH | ММ     | INCHES | (KG)   | LXWXH (MM)  |
| 20708 | RVE300 | 4.4        | 1023  | 153             | 7.8         | 306             | 10.6        | 30mm               | 10m    | 32     | 11⁄4   | 5.5    | 160x190x325 |