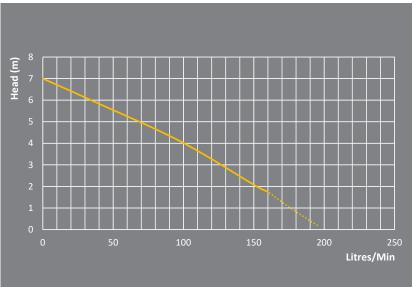

|   | CODE  | MODEL    | POWER 240V |       | RATED           |             | MAXIMUM         |             | SOFT               | CABLE  | OUTLET |        | WEIGHT | SIZE        |
|---|-------|----------|------------|-------|-----------------|-------------|-----------------|-------------|--------------------|--------|--------|--------|--------|-------------|
| ı |       |          | AMPS       | WATTS | FLOW<br>(L/MIN) | HEAD<br>(M) | FLOW<br>(L/MIN) | HEAD<br>(M) | SOLIDS<br>HANDLING | LENGTH | ММ     | INCHES | (KG)   | LXWXH (MM)  |
|   | 21040 | RVE160VF | 2.8        | 650   | 80              | 4.5         | 160             | 7           | 30mm               | 10m    | 32     | 11/4   | 5      | 200x250x330 |