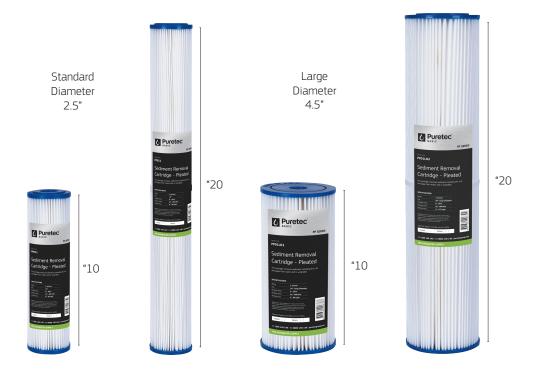

## CARTRIDGE SPECIFICATIONS

| Size      | Ordering Code | Micron Rating | Size                      | Description    | Flow<br>(Lpm) |
|-----------|---------------|---------------|---------------------------|----------------|---------------|
| 10"       | PP011         | 1             | Standard 2.5" X 10"       | cyst reduction | 40            |
|           | PP051         | 5             | Standard 2.5" X 10"       |                | 41            |
|           | PP101         | 10            | Standard 2.5" X 10"       |                | 42            |
|           | PP201         | 20            | Standard 2.5" X 10"       |                | 43            |
|           | PP501         | 50            | Standard 2.5" X 10"       |                | 46            |
| 20"       | PP012         | 1             | Standard 2.5" X 20"       | cyst reduction | 80            |
|           | PP052         | 5             | Standard 2.5" X 20"       |                | 82            |
|           | PP202         | 20            | Standard 2.5" X 20"       |                | 86            |
|           | PP502         | 50            | Standard 2.5" X 20"       |                | 92            |
| 10"<br>LD | PPO1LD1       | 1             | Large diameter 4.5" X 10" | cyst reduction | 88            |
|           | PP05LD1       | 5             | Large diameter 4.5" X 10" |                | 90            |
|           | PP10LD1       | 10            | Large diameter 4.5" X 10" |                | 92            |
|           | PP20LD1       | 20            | Large diameter 4.5" X 10" |                | 94            |
|           | PP50LD1       | 50            | Large diameter 4.5" X 10" |                | 100           |
| 20"<br>LD | PP01LD2       | 1             | Large diameter 4.5" X 20" | cyst reduction | 175           |
|           | PP05LD2       | 5             | Large diameter 4.5" X 20" |                | 180           |
|           | PP10LD2       | 10            | Large diameter 4.5" X 20" |                | 183           |
|           | PP20LD2       | 20            | Large diameter 4.5" X 20" |                | 188           |
|           | PP50LD2       | 50            | Large diameter 4.5" X 20" |                | 200           |