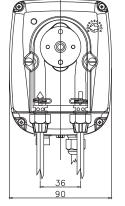

stment: 10 – 100%

• *Level Control:* Optional (level probe not supplied)

## ACCESSORY KITS

Suitable for most water treatment applications; includes:

Standard Kit

- PVC/FPM Injection Valve
- PP/FPM Foot Filter
- 2m each of PVC suction & LDPE discharge tubing

Includes:

- Nickel plated brass/FPM Injection Valve
- SS Foot Filter
- 2m each of PVC suction & LDPE discharge tubing

Suitable for use with detergents; includes:

Detergent Kit

"Brightener" Kit

- PP/EPDM Injection Valve with 90° hose nipple
- SS Foot Filter
- 2m each of PVC suction & LDPE discharge tubing

Note: The Compact peristaltic pump is designed for intermittent dosing; Pump doses over several minutes and cycles on multiple occasions throughout a standard business day. Continuous use is not recommended.

## DIMENSIONS





All dimensions are in mm