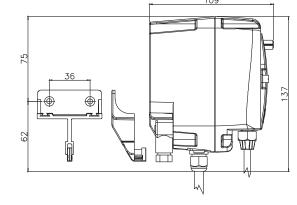

ment: 10 – 100%

• *Level Control:* Optional (level probe not supplied)

## ACCESSORY KITS

Suitable for most water treatment applications; includes:

Standard Kit

- PVC/FPM Injection Valve
- PP/FPM Foot Filter
- 2m each of PVC suction & LDPE discharge tubing

Includes:

- Nickel plated brass/FPM Injection Valve
- SS Foot Filter
- 2m each of PVC suction & LDPE discharge tubing

Suitable for use with detergents; includes:

Detergent Kit

"Brightener" Kit

- PP/EPDM Injection Valve with 90° hose nipple
- SS Foot Filter
- 2m each of PVC suction & LDPE discharge tubing

Note: The Compact peristaltic pump is designed for intermittent dosing; Pump doses over several minutes and cycles on multiple occasions throughout a standard business day. Continuous use is not recommended.

## DIMENSIONS





All dimensions are in mm