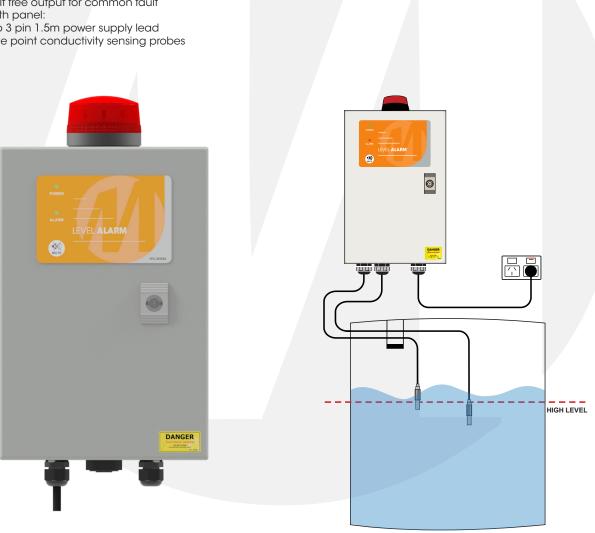

#### Enclosure:

- IP54 weatherproof rating
- Powder coated mild steel
- Removable gland plate

#### Protection:

Low voltage control and input circuitry Alarms:

## Visual (strobe) and audible (buzzer) alarms

- Control & interface:
- Electronic Keypad
- Indicator lights for power on and level alarm
- Audible and visual alarm mute/reset/test button
- Conductivity relay

#### Inputs:

- 2x digital 12Vdc inputs for conductivity sensing probes
- BMS volt free output for common fault Included with panel:
- 10 Amp 3 pin 1.5m power supply lead
- 2x single point conductivity sensing probes