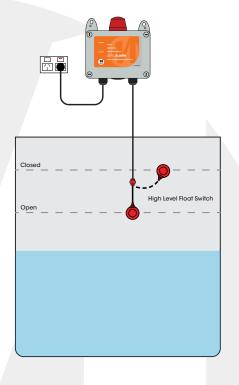

## **FUNCTIONS**

- Level alarm Provides warning indication and alarm when a water storage tank is empty or full
- Auto-silencing alarm If not muted, the buzzer will silence after 5 minutes, then sound briefly every 5 minutes (this feature can be disabled if a continuous alarm is required)