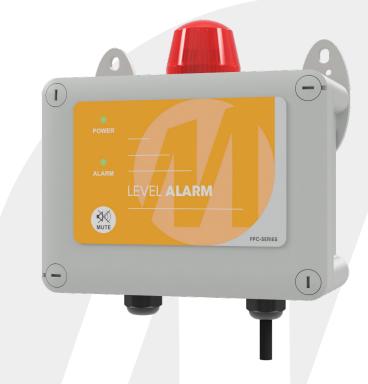

# FPC-12651

MATelec Australia's Liquid Level Alarm is designed to provide warning indication and alarm when a water storage tank is either empty or full. Housed in a robust polycarbonate enclosure, the Deluxe version features audible and visual alarms and a keypad interface with status indicator lights and alarm mute button.

### Enclosure:

- IP54 rated, poycarbonate enclosure with mounting brackets **Protection**:
- Low voltage control and input circuitry

### Control & interface:

- Visual (strobe) and audible (buzzer) alarms
- Level alarm keypad interface:
  - Indicator lights for power on, level alarm
  - Alarm mute/reset/test button
  - Level alarm PCB control module

#### Inputs:

- Single phase (230Vac) power supply
- Digital 12Vdc input for float switch or conductivity probes Outputs:
- BMS volt free output for common fault (NO & NC)
- Included with panel:
- 10 Amp 3 pin 1m power supply lead