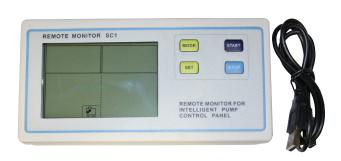

Slave Controller (SC) with communication interface can realize long distance monitoring (1000m). In the control room, users can realize all the functions of the master control panel through the SC. Included at no charge.