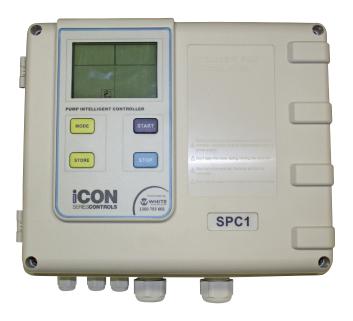

## **PRODUCT PROFILE BIANCO ICON SERIES CONTROLLER** BIA-SPCI-22 (802687)

Pump controller

Slave Controller 802698

ICON Series controller BIA-SPC1-22 for the protection and control of single 240V pumps up to 2.2 kW.

| ☐ IP54 engineered plastic enclosure                      |       |  |
|----------------------------------------------------------|-------|--|
| ☐ Intelligent dynamic LCD displays pump runni            | ng    |  |
| information                                              |       |  |
| $\square$ Intelligent push button pump overload calibra  | ation |  |
| prompts for uncompleted calibration                      |       |  |
| $\square$ Function switch setting for drainage, pressure | е     |  |
| boosting and transfer applications                       |       |  |
| ☐ Level controls can be float switches or probe          | es    |  |
| ☐ Auto, manual switching                                 |       |  |
| ☐ Visual and audible alarms                              |       |  |
| ☐ Adjustable time delay for audible alarm                |       |  |
| ☐ Low voltage control circuit                            |       |  |
| RS485 communication interface (BMS, MOD                  | BUS)  |  |
| ☐ Pump accumulated run time display                      | ŕ     |  |
| ☐ Pump last five fault record display                    |       |  |
| ☐ Slave controller                                       |       |  |
|                                                          |       |  |
| Protections                                              |       |  |