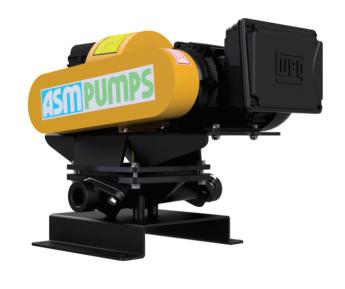

# DS25 1" (25NB)

## **Pump Specifications**

Model No. DS25

Port Size: 1" (25NB) BSPP Female

Max. Flow:23 L/minMax. Suction Lift:6mMax. Discharge Head:6mMax. Solid Size:15mmWeight:38 KG