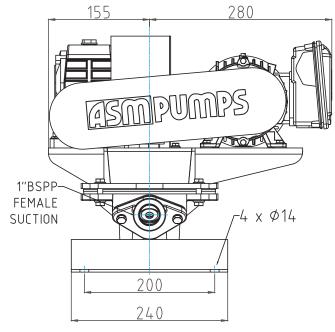

## **Pump Specifications**

Model No. DS25

Port Size: 1" (25NB) BSPP Female

Max. Flow:23 L/minMax. Suction Lift:6mMax. Discharge Head:6mMax. Solid Size:15mmWeight:38 KG