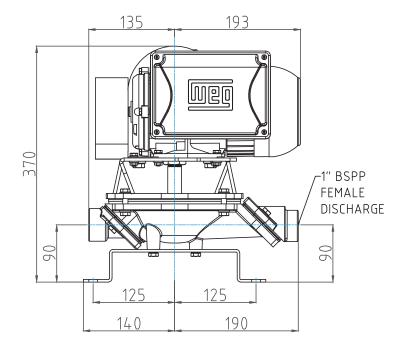

## **Pump Specifications**

Model No. DS25

Port Size: 1" (25NB) BSPP Female

Max. Flow:23 L/minMax. Suction Lift:6mMax. Discharge Head:6mMax. Solid Size:15mmWeight:38 KG