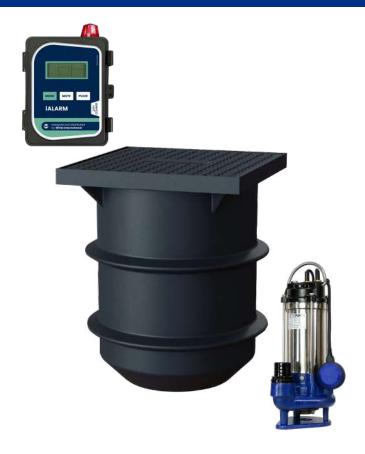

#### PRODUCT DETAILS

250L Polyethalene Lifting Pump Station with single free standing plumbing, pump and high level alarm

- 250L Pump Station
- PE walkover lid (Class A)
- DN100 invert seal
- Combination ball/swing check valve
- Camlock to pump and discharge manifold with flexible hose
- 6mm stainless steel lifting chain and 6mm stainless steel dee shackles
- 2" tank discharge fitted
- BIA-B120GS2 Grinder Pump
- NXT iALARM high level alarm