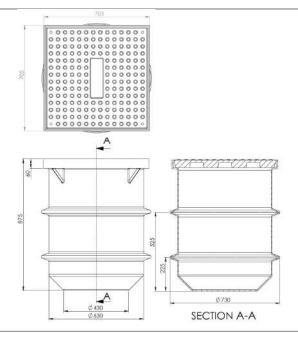

|
| DIMENSIONS        | 345mm x 140mm x 305mm               |
| GROSS WEIGHT (KG) | 1.85kg with float and counterweight |

The NXT iAlarm has no external communication function, does not control the pump or operate external alarms.



## PUMP PERFORMANCE

| RATED VOLTAGE | 220 - 240V 1Ph<br>50 Hz         |
|---------------|---------------------------------|
| RATED CURRENT | 9.5A                            |
| P2 POWER      | 1.5kW                           |
| POWER CABLE   | 10m H07RNF<br>10 amp 3 pin plug |
| AUTOMATIC     | Yes - Float switch              |
| MAX HEAD      | 21M                             |
| MAX FLOW      | 341 l/min                       |
| OUTLET        | 2" BSPF                         |
| GROSS WEIGHT  | 27kg                            |



# TANK DIMENSIONS



## WARRANTY / CERTIFICATIONS