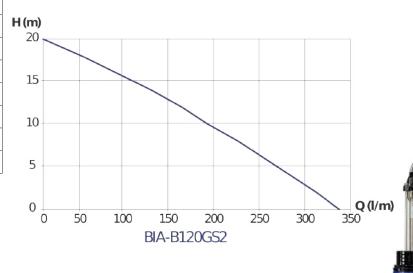

## PUMP PERFORMANCE

| RATED VOLTAGE | 220 - 240V 1Ph<br>50 Hz         |
|---------------|---------------------------------|
| RATED CURRENT | 9.5A                            |
| P2 POWER      | 1.5kW                           |
| POWER CABLE   | 10m H07RNF<br>10 amp 3 pin plug |
| AUTOMATIC     | Yes - Float switch              |
| MAX HEAD      | 21M                             |
| MAX FLOW      | 341 l/min                       |
| OUTLET        | 2" BSPF                         |
| GROSS WEIGHT  | 27kg                            |