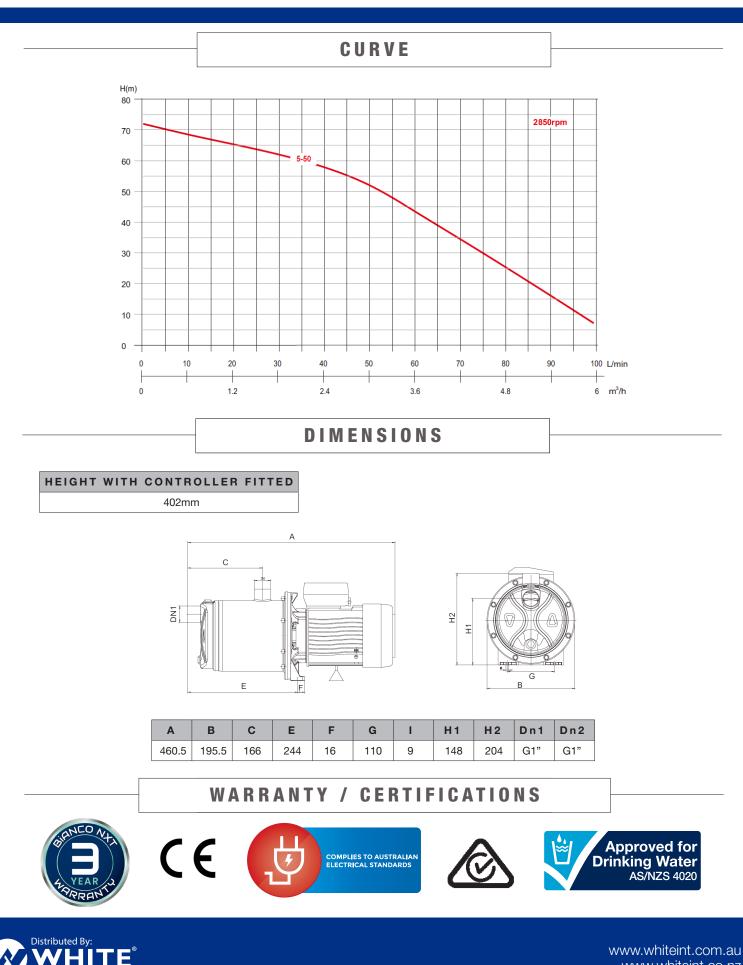

# TECHNICAL DATA

| OUTPUT POWER (KW)  | 1.0kW P2                                                    |
|--------------------|-------------------------------------------------------------|
| MAX. HEAD [M]      | 72M                                                         |
| MAX. FLOW L/MIN    | 98 l/min                                                    |
| MAX PRESSURE       | Pump: 8 bar Controller 10 bar                               |
| LIQUID TEMPERATURE | 2 - 40 deg C                                                |
| MOTOR              | Asynchronous TEFC                                           |
| MOTOR INSULATION   | F Class insulation                                          |
| MOTOR PROTECTION   | In-built thermal overload                                   |
| PROTECTION CLASS   | IP45                                                        |
| PRESSURE TANK      | 0.3 litre controller volume<br>3, 8 or 18 litre recommended |

| RATED VOLTAGE       | 220 - 240V 1Ph 50 Hz                                 |
|---------------------|------------------------------------------------------|
| RATED CURRENT       | 5.8A                                                 |
| CAPACITOR           | 25uF 450V                                            |
| POWER CABLE         | 1.2m long 10 amp rated H05 flex<br>10 amp 3 pin plug |
| AUTOMATIC OPERATION | Yes - Dual mode NXT PRO                              |
| PUMP BODY           | Stainless steel                                      |
| INTERNALS           | Composite impeller / diffusers                       |
| MECHANICAL SEAL     | Silicon Carbide/Carbon                               |
| PACKAGE DIMENSION   | 460 x 230 x 420                                      |
| GROSS WEIGHT (KG)   | 16kg                                                 |