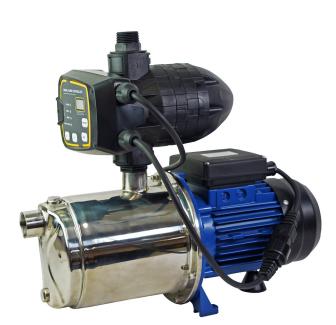

### PRODUCT DETAILS

The BiANCO NXT MULTI-SP is the perfect solution whether you need to boost water pressure.

Compact, quiet and efficient, the MULTI-SP is a 'selfpriming' booster pump, able to draw water up into the pump from shallow wells or submerged tanks.

Supplied prewired with the award-winning BiANCO NXT PRO controller, the user can choose between pump operating modes making MULTI-SP the perfect solution for for domestic household supply, water transfer or light irrigation / horticultural use in rural and semi-rural applications.

# FEATURES

- Pre-wired, dual mode, auto-restart pump controller
- Digital display
- Dry-run, frequent start, maximum run time protection
- Built from high quality materials
- Self priming operation