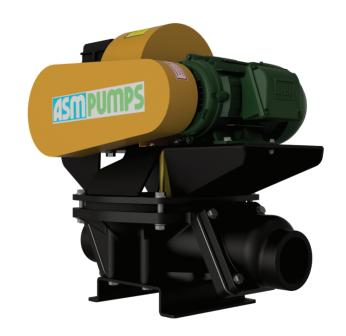

# DT76 3" (80NB)

## **Pump Specifications**

Model No. DT76

Port Size: 3" (80NB) BSPP Female

Max. Flow: 220 L/min Max. Suction Lift: 5m

Max. Discharge Head: 6m

Max. Solid Size: 60mm

Weight: 80 KG

## **Motor Specifications**

Brand: Weg W22 Three Phase

kW: 1.5 RPM: 1465 Voltage: 415

FLC: 3.19 amps

IP Rating: 66