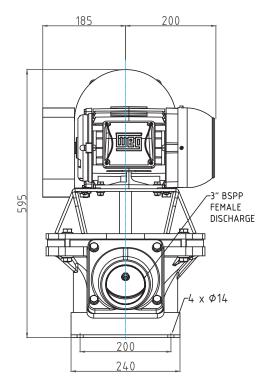

## **Pump Specifications**

Model No. DT76

Port Size: 3" (80NB) BSPP Female

Max. Flow: 220 L/min Max. Suction Lift: 5m

Max. Discharge Head: 6m

Max. Solid Size: 60mm

Weight: 80 KG