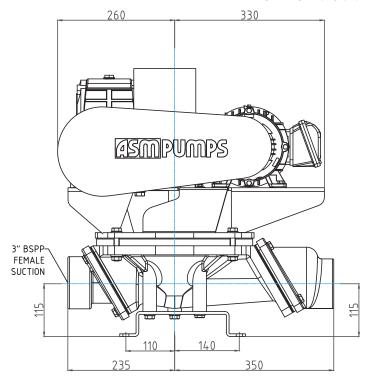

## **Pump Specifications**

Model No. DT76

Port Size: 3" (80NB) BSPP Female

Max. Flow: 220 L/min Max. Suction Lift: 5m

Max. Discharge Head: 6m

Max. Solid Size: 60mm

Weight: 80 KG