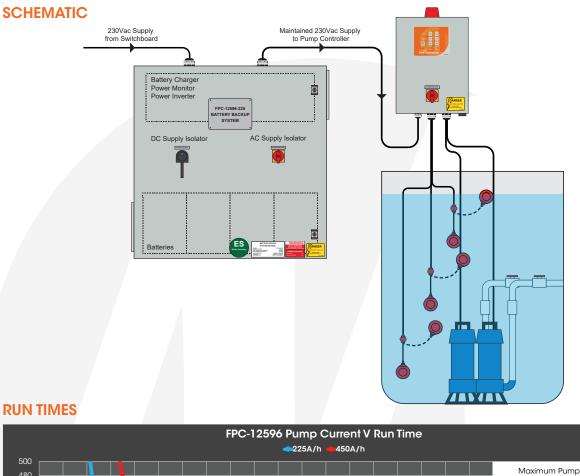

#### Operation:

- Provides constant 230Vac power to a pump controller or alternative control panel
- Automatic changeover of power source on mains failure
  Automatic change back to mains supply when available
- again
  Automatic battery charging whilst mains is connected
  Battery status can be viewed on inverter screen
- Fault protection:
- Intelligent over current protection, electronic sensitivity
- DC battery source fusing
- Battery low voltage protection prevents batteries from going completely flat

## POWER MANAGEMENT SYSTEMS

# FPC-12596 - 6KVA BATTERY BACKUP

Note: Run time based on new batteries at full battery charge and 25°C. Run time will be reduced with battery age and number of discharge cycles.

P: 1800 281 282 | F: 1300 281 282 | E: info@matelecaustralia.com.au | W: www.matelecaustralia.com.au Specifications are subject to change without notice | Images are a guide only and may differ from actual product