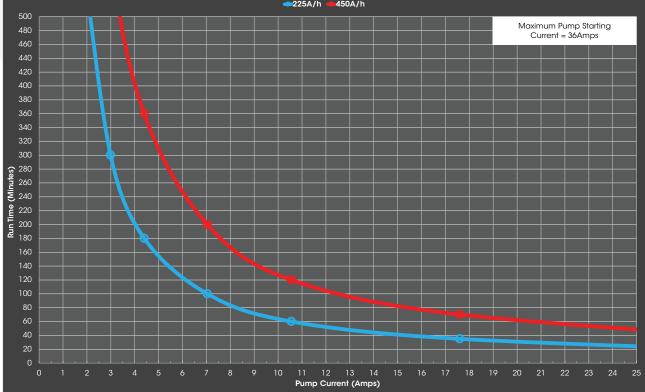

### **POWER MANAGEMENT SYSTEMS - 6KVA BATTERY BACKUP RANGE**

| Code          | Inverter<br>Rating | Battery<br>Capacity | Max Starting<br>Current | Max Run Current | Enclosure Size |
|---------------|--------------------|---------------------|-------------------------|-----------------|----------------|
| FPC-12596-225 | 6 kVA              | 225 A/h             | 36 Amps                 | 25 Amps         | 800x800x300mm  |
| FPC-12596-450 | 6 kVA              | 450 A/h             | 36 Amps                 | 25 Amps         | 1200x800x400mm |

# FPC-12596 - 6KVA BATTERY BACKUP

Note: Run time based on new batteries at full battery charge and 25°C. Run time will be reduced with battery age and number of discharge cycles.

P: 1800 281 282 | F: 1300 281 282 | E: info@matelecaustralia.com.au | W: www.matelecaustralia.com.au Specifications are subject to change without notice | Images are a guide only and may differ from actual product