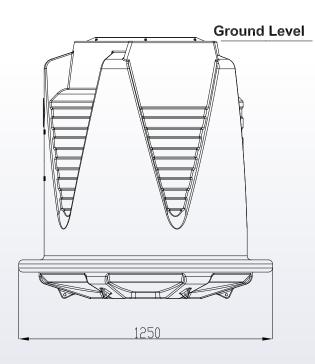

### > Pumpwell (1266mm height x 1250mm diameter)

Product Code: 000836

Weight: 45kg

9 319022 008361

- 600L Capacity (Minimum requirement for NSW)
- Approved to requirements of Australian Standard AS/NZS1546.1
- Tough UV stabilised rotationally moulded polyethylene vessel
- Proven Injection UV stabilised moulded lid (RELN Septic Tank)
- Size 1266 mm high x 1250mm diameter
- Easy 100mm PVC Sewer pipe connection via Pipe seal Gasket
- Variable inlet height to suit fall or volume required (between 450L and 600L). Simply drill to desired height in marked positions
- Flanged based designed for hold-down by backfill
- Unique tie down locations on underside of base suit attachment with reo bar set in concrete base for higher water table areas
- Specially shaped base designed for maximum strength and maximum pump out