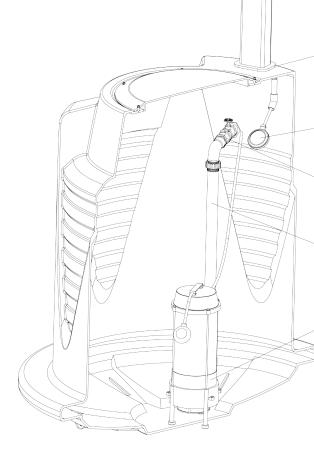

## **Pump Station**

RELN Pump Station tanks are designed to take Black and Greywater tanks with flexibility to the next level.

- Heavy Duty Roto-molded 600L polyethylene
- Bianco B120GS2 grinder pump with automatic control
- Complete with 40mm discharge piping, valves and fittings including brass gate and swing check valve and barrel union for easy pump removal

• High level alarm with audible and visible alarm functions

Australian made and assembled ready for installation
 Ideal for Domestic sewage and drainage applications

AUDIBLE AND VISABLE ALARM

ELECTRICAL AND CONTROLS INLET

HIGH LEVEL FLOAT SWITCH

BRASS CHECK AND ISOLATION VALVE

Ø40 PVC DISCHARGE PIPE

GRINDER PUMP WITH START/STOP FLOAT

Pump Station Grey Water - 600 Litre

Product Code: WESPPS-GW

Weight: 95kg

Pump Station Sewage - 600 Litre