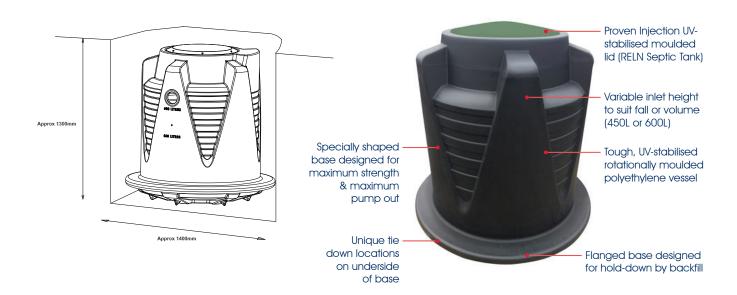

### > Pumpwell (1266mm height x 1250mm diameter)

Product Code: 000836

Weight: 45kg

9 319022 008361

- 600L Capacity (Minimum requirement for NSW)
- Approved to requirements of Australian Standard AS/NZS1546.1
- Tough UV stabilised rotationally moulded polyethylene vessel
- Proven Injection UV stabilised moulded lid (RELN Septic Tank)
- Size 1266 mm high x 1250mm diameter
- Easy 100mm PVC Sewer pipe connection via Pipe seal Gasket
- Variable inlet height to suit fall or volume required (between 450L and 600L). Simply drill to desired height in marked positions
- Flanged based designed for hold-down by backfill
- Unique tie down locations on underside of base suit attachment with reo bar set in concrete base for higher water table areas
- Specially shaped base designed for maximum strength and maximum pump out

## Q1. What size hole do I need to dig to fit my Pumpwell?

A. Approximately 1400mm width by 1300mm height.