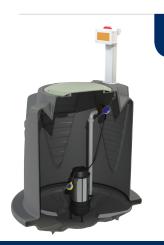

## **Pump Station**

RELN Pump Station tanks are designed to take Black and Greywater tanks with flexibility to the next level.

- Heavy Duty Roto-molded 600L polyethylene
- Bianco B120GS2 grinder pump with automatic control
- Complete with 40mm discharge piping, valves and fittings including brass gate and swing check valve and barrel union for easy pump removal

• High level alarm with audible and visible alarm functions

Australian made and assembled ready for installation
 Ideal for Domestic sewage and drainage applications

AUDIBLE AND VISABLE ALARM

ELECTRICAL AND CONTROLS INLET

HIGH LEVEL FLOAT SWITCH

BRASS CHECK AND ISOLATION VALVE

Ø40 PVC DISCHARGE PIPE

GRINDER PUMP WITH START/STOP FLOAT

Pump Station Grey Water - 600 Litre

Product Code: WESPPS-GW

Weight: 95kg

Pump Station Sewage - 600 Litre