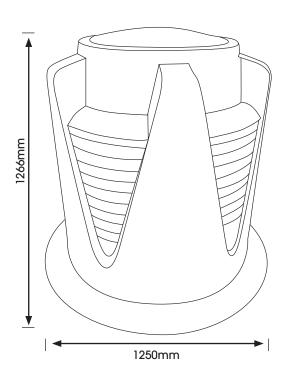

### > Pumpwell (1266mm height x 1250mm diameter)

Product Code: 000836

Weight: 45kg

9 319022 008361

- 600L Capacity (Minimum requirement for NSW)
- Approved to requirements of Australian Standard AS/NZS1546.1
- Tough UV stabilised rotationally moulded polyethylene vessel
- Proven Injection UV stabilised moulded lid (RELN Septic Tank)
- Size 1266 mm high x 1250mm diameter
- Easy 100mm PVC Sewer pipe connection via Pipe seal Gasket
- Variable inlet height to suit fall or volume required (between 450L and 600L). Simply drill to desired height in marked positions
- Flanged based designed for hold-down by backfill
- Unique tie down locations on underside of base suit attachment with reo bar set in concrete base for higher water table areas
- Specially shaped base designed for maximum strength and maximum pump out