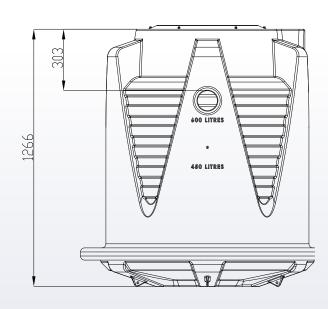

### > Pumpwell (1266mm height x 1250mm diameter)

Product Code: 000836

Weight: 45kg

9 319022 008361

- 600L Capacity (Minimum requirement for NSW)
- Approved to requirements of Australian Standard AS/NZS1546.1
- Tough UV stabilised rotationally moulded polyethylene vessel
- Proven Injection UV stabilised moulded lid (RELN Septic Tank)
- Size 1266 mm high x 1250mm diameter
- Easy 100mm PVC Sewer pipe connection via Pipe seal Gasket
- Variable inlet height to suit fall or volume required (between 450L and 600L). Simply drill to desired height in marked positions
- Flanged based designed for hold-down by backfill
- Unique tie down locations on underside of base suit attachment with reo bar set in concrete base for higher water table areas
- Specially shaped base designed for maximum strength and maximum pump out